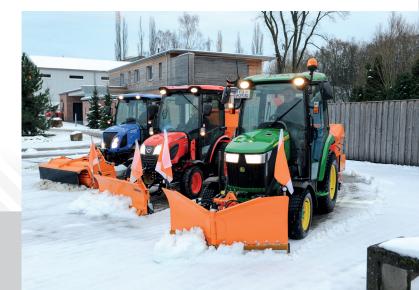

# When winter gives it all, we give even more

To ensure you're not left out in the cold during winter, matev offers the perfect equipment for your toughest challenges. With our flexibly configurable control units, durable snow blades up to 2.20 m working width, and robust spreaders, snow and ice are cleared quickly and efficiently-even in extreme weather. Streets, paths, and large areas remain safe and reliably usable even in deep winter.

### **Ready for any snow battle**

The SRM-FB flip blade with a height of 55 cm is suitable for lawn and compact tractors up to 36 kW. Its stable construction, the standard pendulum levelling system and the integrated safety mechanism ensure smooth winter maintenance. Automatic folding down in the event of obstacles enables uninterrupted and clean work.

## **Clearing in style**

The SRM-VP snow plow is available in 130 cm and 160 cm widths and developed for the most demanding requirements. Its adjustable V-shape allows straight positioning or targeted snow clearing. Spring segments protect vehicle and blade from collisions, ensuring safe and efficient work on Olisio snow and ice.

### Tough enough for the worst of winter

Our SRM-SF spring flap blade with a blade height of 61 or 75 cm is ideal for compact tractors from 17 to 42 kW. The robust segment design with steel plate, pendulum levelling and hydraulic angle adjustment ensures an even clearing result. Obstacles are safely overcome by folding back the spring **C**13 h: segments for safe and efficient clearing in winter. m