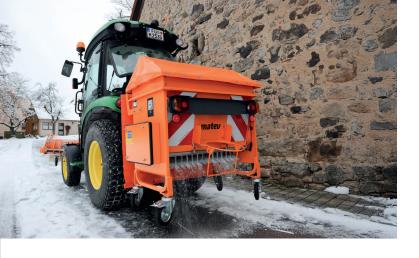

## **Uncompromising precision**

The **SPR-BX box spreader** from matev impresses professionals with exact metering. Whether for walkways or large areas, mechanical, electric, or hydraulic control ensures even spreading. Its robust construction and versatile accessories make it the perfect companion in snow and ice.

### **Smart spreading**

The **SPR-DS disc spreader** combines robustness with longevity. A solid frame made of either steel or stainless steel and a durable PE hopper offer high reliability. With various drive types and rugged gearboxes, it is suitable for nearly all spreading materials. Spreading rate and width can be precisely adjusted for excellent distribution.