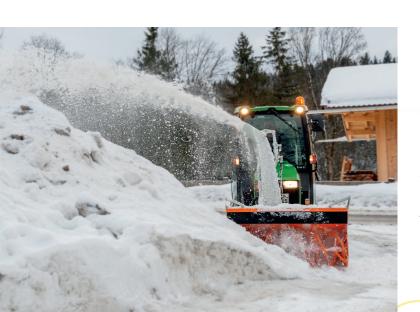

# When winter gives it all, we give even more

To ensure you're not left out in the cold during winter, matev offers the perfect equipment for your toughest challenges. With our flexibly configurable control units, durable snow blades up to 2.20 m working width, and robust spreaders, snow and ice are cleared quickly and efficiently-even in extreme weather. Streets, paths, and large areas remain safe and reliably usable even in deep winter.