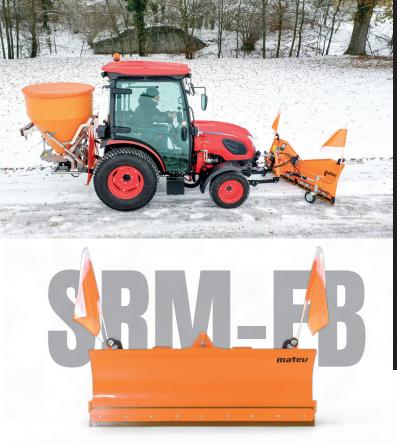

### **Ready for any snow battle**

The SRM-FB flip blade with a height of 55 cm is suitable for lawn and compact tractors up to 36 kW. Its stable construction, the standard pendulum levelling system and the integrated safety mechanism ensure smooth winter maintenance. Automatic folding down in the event of obstacles enables uninterrupted and clean work.