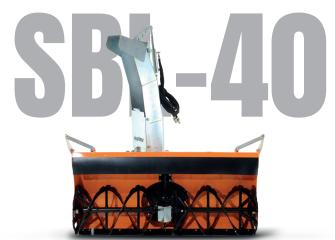

### **Icebreaker for pros**

The **SBL-40 snow blower** is specially designed for tough winter use. Its solid construction and high-performance clearing system make it the ideal tool even in tight spaces, narrow access roads, or heavy snowfall. A reliable discharge system ensures maximum safety even on sensitive surfaces.