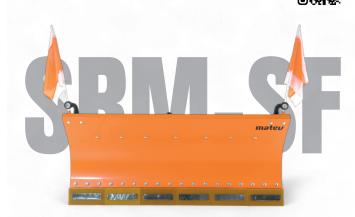

### Tough enough for the worst of winter

Our SRM-SF spring flap blade with a blade height of 61 or 75 cm is ideal for compact tractors from 17 to 42 kW. The robust segment design with steel plate, pendulum levelling and hydraulic angle adjustment ensures an even clearing result. Obstacles are safely overcome by folding back the spring **C**13 h: segments for safe and efficient clearing in winter. m