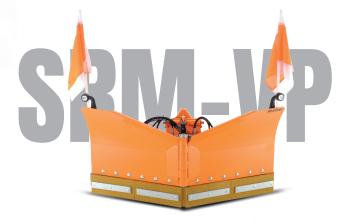

## **Clearing in style**

The SRM-VP snow plow is available in 130 cm and 160 cm widths and developed for the most demanding requirements. Its adjustable V-shape allows straight positioning or targeted snow clearing. Spring segments protect vehicle and blade from collisions, ensuring safe and efficient work on Olisio snow and ice.