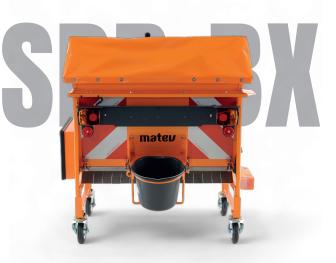

## **Uncompromising precision**

The **SPR-BX box spreader** from matev impresses professionals with exact metering. Whether for walkways or large areas, mechanical, electric, or hydraulic control ensures even spreading. Its robust construction and versatile accessories make it the perfect companion in snow and ice.