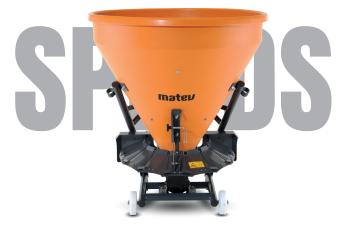

### **Smart spreading**

The **SPR-DS disc spreader** combines robustness with longevity. A solid frame made of either steel or stainless steel and a durable PE hopper offer high reliability. With various drive types and rugged gearboxes, it is suitable for nearly all spreading materials. Spreading rate and width can be precisely adjusted for excellent distribution.