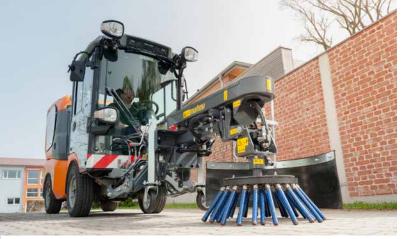

### **Weed removal without effort**

The matev weed brush WRM-145/200 is your environmentally friendly solution for chemical-free weed removal. With a mechanical belt or hydraulic drive, it efficiently removes weeds and stubborn dirt from pavements, roads and squares. Thanks to its robust design, it is perfect for professional use in cities, parks and public areas. Rely on sustainable technology for clean surfaces - all year round!