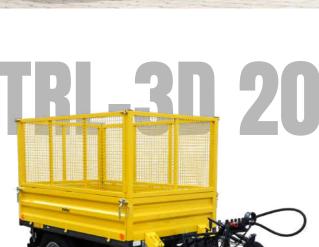

The matev **TRL-3D 20 trailer** is a robust single-axle three-way tipper with a payload of 2 tonnes and a 45° tipping angle - ideal for municipal use as well as gardening and landscaping. Its versatile customisation options make it a real all-rounder:

With its sturdy design and multifunctional equipment, the TRL-3D 20 is the perfect solution for demanding transport tasks.