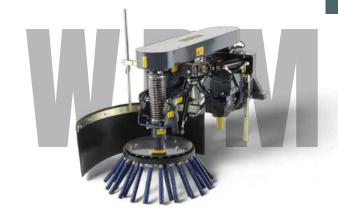

## More than just sweeping

The matev MRM-120 and MRM-120 AS suction sweepers ensure efficient and thorough cleaning of large areas. While the MRM-120 with its hydraulically driven rotor brush reliably loosens even stuck debris, the MRM-120 AS offers even more effective material collection and disposal thanks to its active suction and chopper fan. Both models are versatile and particularly economical in combination with matev pick-up devices or trailers.