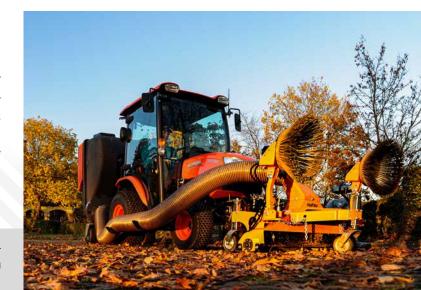

## More than just sweeping

The matev MRM-120 and MRM-120 AS suction sweepers ensure efficient and thorough cleaning of large areas. While the MRM-120 with its hydraulically driven rotor brush reliably loosens even stuck debris, the MRM-120 AS offers even more effective material collection and disposal thanks to its active suction and chopper fan. Both models are versatile and particularly economical in combination with matev pick-up devices or trailers.