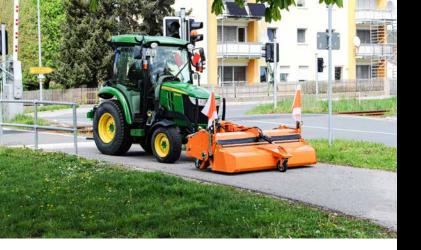

# **Cosmetics for the road**

This is how **professional grounds care** works - With matev attachments, you can remove dirt, leaves and weeds quickly and thoroughly. Robust sweepers ensure clean streets and squares, while multifunctional suction nozzles and weed brushes enable environmentally friendly and effective cleaning. The matev TRL-3D 20 trailer ensures smooth removal. With a high payload and practical three-sided tipping function, you can transport leaves, dirt and green cuttings effortlessly - for efficient and professional surface maintenance.