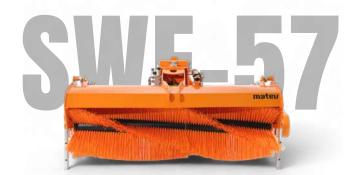

# Where it sweeps, cleanliness remains

The **SWE-57 sweeper** with a 570 mm sweeping roller diameter and working widths between 145 - 185 cm is designed for professional use for sweeping dirt and snow on municipal tractors and carrier vehicles and has either a mechanical side drive with chain drive or a hydraulic drive. Thanks to extensive accessory options such as dirt hopper, side brushes and water sprinklers, the machine can be optimally customised for different areas of application.