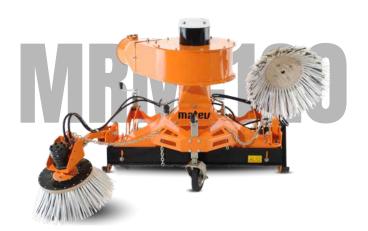

## More than just sweeping

The matev MRM-120 and MRM-120 AS suction sweepers ensure efficient and thorough cleaning of large areas. While the MRM-120 with its hydraulically driven rotor brush reliably loosens even stuck debris, the MRM-120 AS offers even more effective material collection and disposal thanks to its active suction and chopper fan. Both models are versatile and particularly economical in combination with matev pick-up devices or trailers.