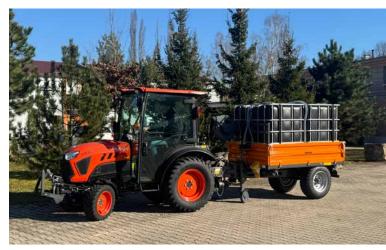

The matev **TRL-3D 20 trailer** is a robust single-axle three-way tipper with a payload of 2 tonnes and a 45° tipping angle - ideal for municipal use as well as gardening and landscaping. Its versatile customisation options make it a real all-rounder:

- Grid attachment for more loading volume perfect for leaves, clippings and light bulk material.
- Combination with the MRM-120 AS suction sweeper system for efficient leaf collection.
- Add-on drop sides for the safe transport of bulky materials
- Irrigation system with IBC tanks and clever hose system ideal for green care.

With its sturdy design and multifunctional equipment, the TRL-3D 20 is the perfect solution for demanding transport tasks.