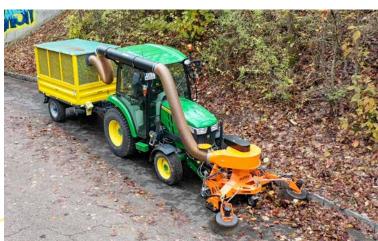

### **Weed removal without effort**

The matev weed brush WRM-145/200 is your environmentally friendly solution for chemical-free weed removal. With a mechanical belt or hydraulic drive, it efficiently removes weeds and stubborn dirt from pavements, roads and squares. Thanks to its robust design, it is perfect for professional use in cities, parks and public areas. Rely on sustainable technology for clean surfaces - all year round!