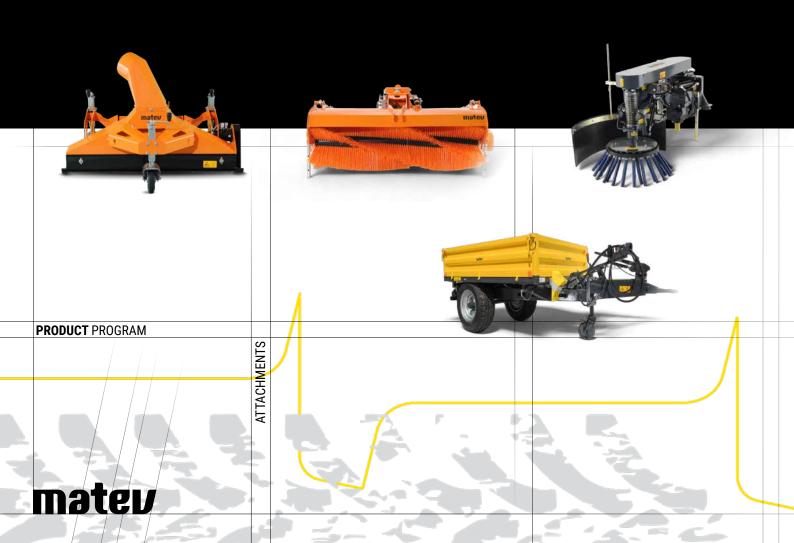

### **Swept clean with every use**

The **SWE-45 front sweeper** with 450 mm sweeping roller diameter is ideal for sweeping dirt and snow on small and municipal tractors from 13 to 36 kW. The central drive enables sweeping close to kerbs and house walls, prevents swerving out of the track and allows quick roller changes. Height-adjustable support wheels and optional pendulum levelling ensure the best results - even on uneven terrain.



# Where it sweeps, cleanliness remains

The **SWE-57 sweeper** with a 570 mm sweeping roller diameter and working widths between 145 - 185 cm is designed for professional use for sweeping dirt and snow on municipal tractors and carrier vehicles and has either a mechanical side drive with chain drive or a hydraulic drive. Thanks to extensive accessory op